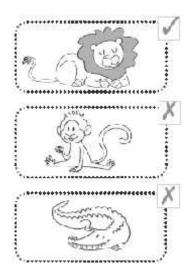

#### 2 Write.

There isn't an elephant.

1

There's a giraffe.

2 -----

3 -----

3 Read and put a tick ( $\checkmark$ ) or cross (X). What animals are there in the zoo?

In my favourite zoo there isn't a tiger and there isn't a zebra. In my favourite zoo there is a lion, a monkey and an elephant.