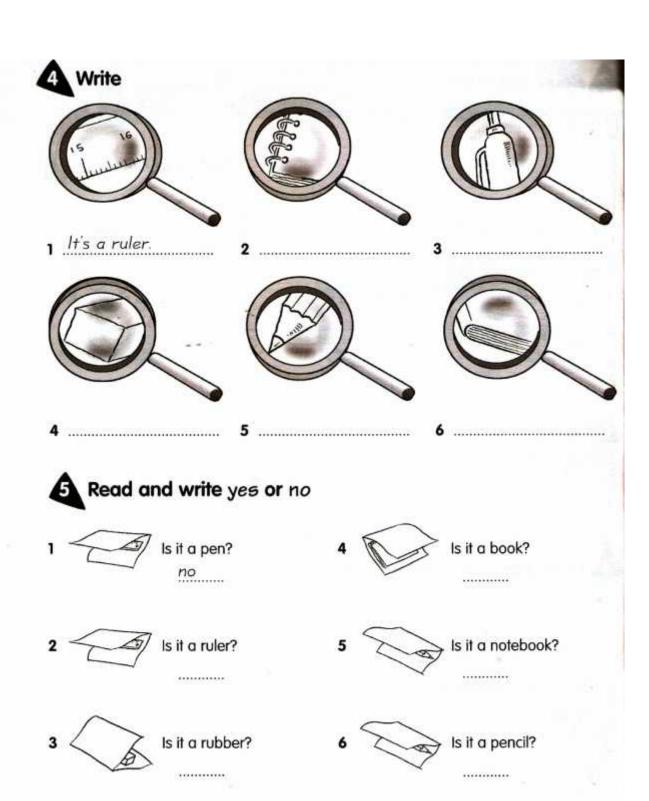

## FACE AND BODY PARTS

Write the numbers, the face and body parts in the correct place.