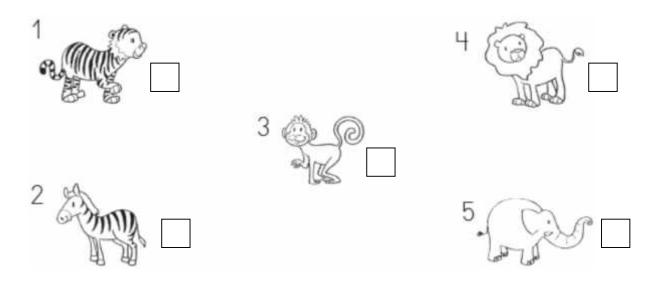

## Count and colour the animals.

| Rewrite the names of the animals and the numbers with letters. |
|----------------------------------------------------------------|
| <u>one</u> tiger                                               |
| ·                                                              |
| ·                                                              |
|                                                                |