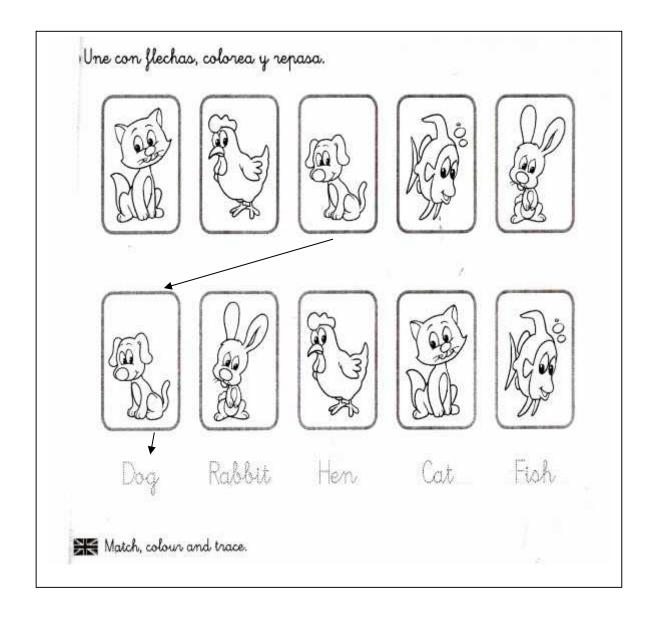

ANIMAL

Draw a line to match the sentence with each animal.

I run.

Figh

I hop.

B

I fly.

Mankey

I swim.

Dog

I eat.

. . Frog