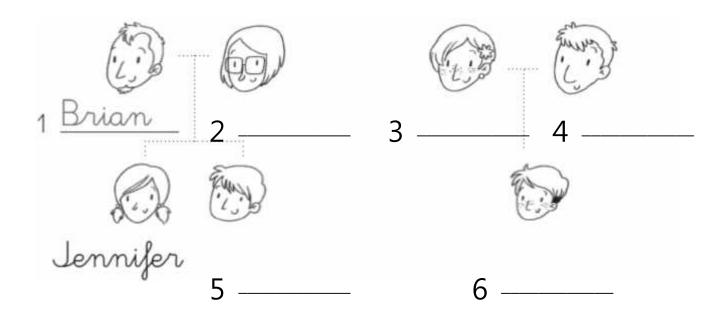

## 2 Write the answers to the questions.

| 1 Who's | this? | I t's my mum.                               |
|---------|-------|---------------------------------------------|
| 2       |       | ? I t's my grandad.                         |
| 3 ———   |       | ? your dad? Yes, it is.                     |
| 4       |       | —— brother? No. it isn' t. I t's my cousin. |