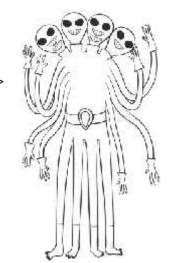

#### 1 Read and write.

Hello! My name's Pinkie the alien.

I have four heads and I have six

mouths. I don't have a nose!

I have eight arms, four legs, and four feet. I

have five ears!

| 1 | Do you have four heads? Yes, I do.    |
|---|---------------------------------------|
| 2 | Do you have five mouths? No, I don't. |
| 3 | Do you have two noses?                |
| 4 | Do you have eight arms?               |
| 5 | Do you have five ears?                |