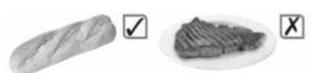

## 2 Write. What do you like?

- 1 I like bread.
- 2 I don't like meat.
- 3 \_\_\_\_\_
- 4 \_\_\_\_\_
- 5 ————.
- 6 -----