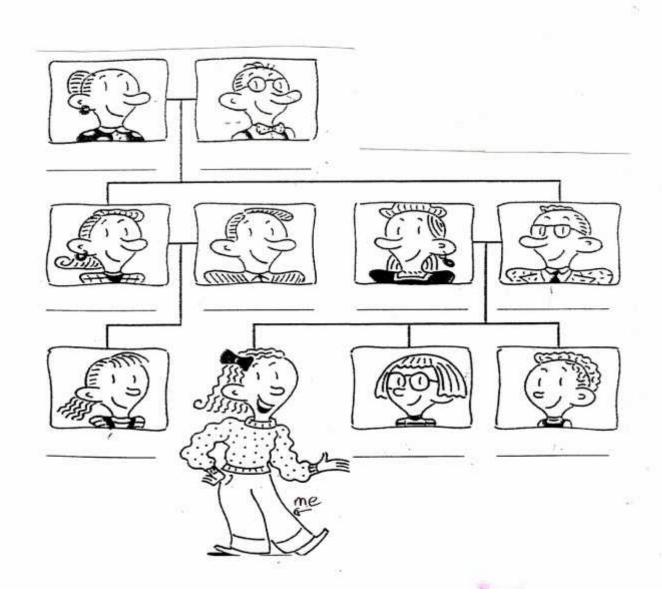

## FAMILY TREE

## Complete the family tree. Use these words:

aunt, brother, cousin, dad, grandad, granny, mum, sister, uncle

## THE FAMILY

## 1 Complete the family tree.

Hello, I'm Jennifer. This is my family. This is my brother Mike. This is my mum Alicia and this is my dad Brian. This is my cousin David and this is my aunt Sophia and my uncle Patrick.