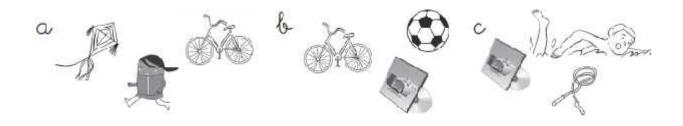

#### 1 Match.

- 1 On Fridays I swim, I play video games and I jump.
- 2 On Saturdays I fly my kite, I ride my bike and I run!
- 3 On Sundays I ride my bike, I play football and I play video games.