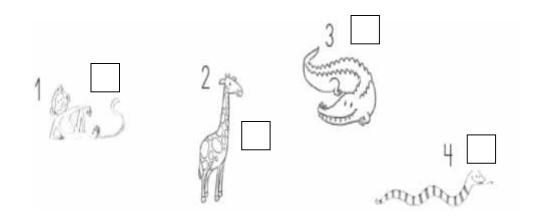

### 1 Read and put a tick ( $\checkmark$ ) or a cross (X).

Look! There's a monkey! And there's a giraffe! There's a crocodile. Is there a snake? No, there isn't a snake.