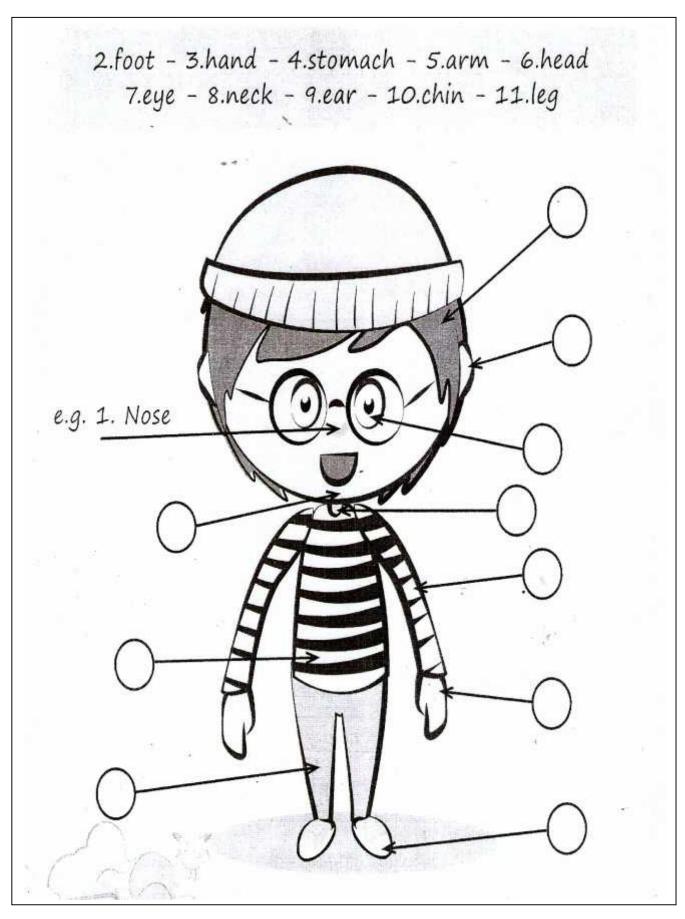

## FACE AND BODY PARTS

Write the numbers, the face and body parts in the correct place.