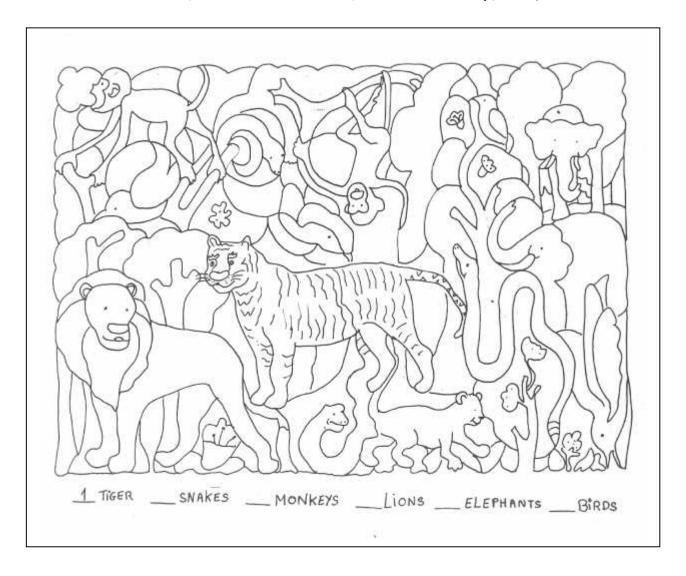

## Count and colour the animals.

| Rewrite the names of the animals and the numbers with letters. |
|----------------------------------------------------------------|
| <u>one</u> tiger                                               |
| ·                                                              |
| ·                                                              |
|                                                                |