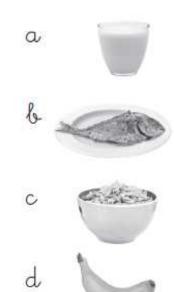

#### 1 Read and match.

- 1 This is a yellow banana.
- 2 This is fish. It isn't meat.
- 3 This isn't soup. It's cereal.
- 4 This is milk.