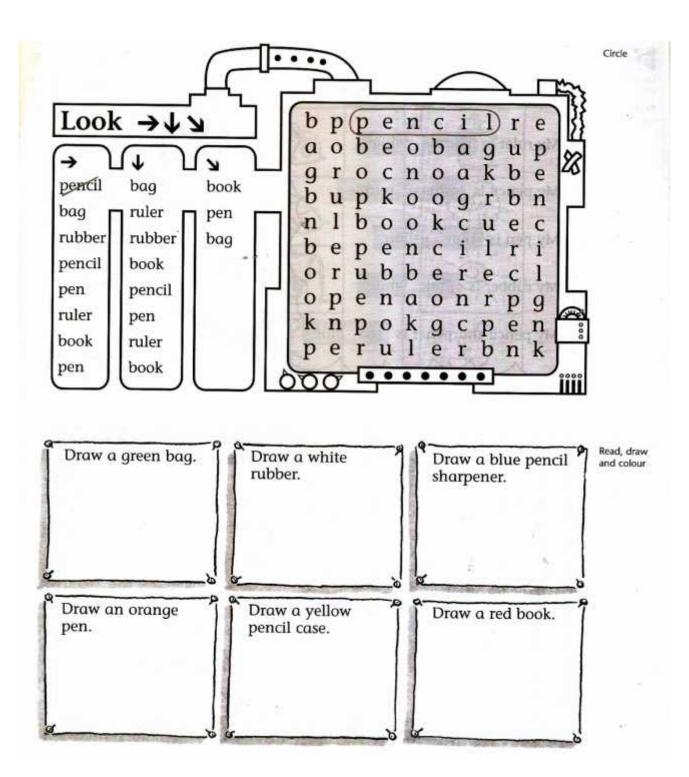

## Summer activities 1° EP

Name:

| ENGLISH PI                            | RIM <i>F</i> | ARIA |      |        |       |          |               |       |         |         | TERM   |
|---------------------------------------|--------------|------|------|--------|-------|----------|---------------|-------|---------|---------|--------|
| Name:                                 |              |      | _ c  | lass n | umbe  | er:      |               | Da    | ıte:    |         |        |
|                                       |              | ÷    |      |        | m     | nb       | e             | rs    |         |         |        |
| Find the                              | e nai        | mes  | of I | ) nur  | mber  | 's in    | the           | word  | lsea    | rch.    |        |
|                                       | ]            |      | ne 🗆 |        | . 🗌 1 | three    | f             | our [ |         |         |        |
|                                       | е            | i    | g    | h      | t     | r        | Department of | V     | е       | k       |        |
|                                       | X            | S    | 0    | W      | h     | n        | Z             | b     | n       | 0       |        |
|                                       | 0            |      | n    | t      | r     | t        | е             | n     | Promote | d       |        |
|                                       | n            | d    | 1    | 0      | е     | W        | g             | j     | n       | m       |        |
|                                       | е            | 0    | t    | V      | е     | S        | d             | S     | е       | d       |        |
|                                       | 0            | u    | m    | W      | h     | t        | е             | С     | k       | 11.1000 |        |
| $\left  \left( \circ \right) \right $ | r            | W    | е    | h      | 0     | f        |               | V     |         | g       |        |
|                                       | W            | a    | X    | 0      | е     | i        | b             | a     | е       | r       | $\sim$ |
|                                       | е            | i    | d    | t      | S     | <b>V</b> | 0             | W     | У       | n       |        |
|                                       | S            | g    | 0    | У      | С     | е        | f             | 0     | u       | r       |        |
|                                       |              |      |      |        | 7     |          | )             |       |         |         |        |

### 1 Colour by numbers

One is red Two is blue Three is yellow Four is green Five is brown Six is orange

### Find and circle in the right colour -> 👃 💃

seventeen nineteen fourteen twelve twenty eighteen eleven sixteen Read and match. thirteen fifteen